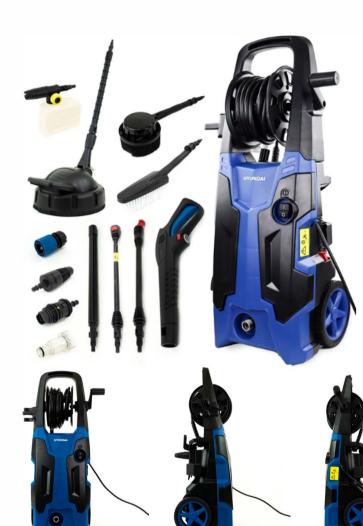

## **ELECTRIC PRESSURE WASHER**

The HYW2500E is the largest model in the brand new range of electric pressure washers from Hyundai. Providing a pressure of up to 2610psi / 180bar and a flow rate of 8.5L/min, it's a great option for quickly and effectively washing cars, patios, outdoor furniture, decking, and more.

## Specification

| Model                                    | HYW2500E      |
|------------------------------------------|---------------|
| Start Method                             | Switch On/Off |
| Frequency (Hz)                           | 50/60         |
| Cable Length (m)                         | 8             |
| Max Flow Rate (litres/min)               | 8.5           |
| Gross Weight (kg)                        | 14.5          |
| Max Pressure (psi)                       | 2610          |
| Voltage                                  | 220/240       |
| Fully Assembled Dimenions H x W x L (mm) | 800x295x340   |
| Net Weight (kg)                          | 8.9           |