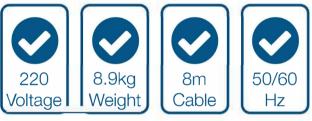

## Specification

| Model                                    | HYW2500E      |
|------------------------------------------|---------------|
| Start Method                             | Switch On/Off |
| Frequency (Hz)                           | 50/60         |
| Cable Length (m)                         | 8             |
| Max Flow Rate (litres/min)               | 8.5           |
| Gross Weight (kg)                        | 14.5          |
| Max Pressure (psi)                       | 2610          |
| Voltage                                  | 220/240       |
| Fully Assembled Dimenions H x W x L (mm) | 800x295x340   |
| Net Weight (kg)                          | 8.9           |